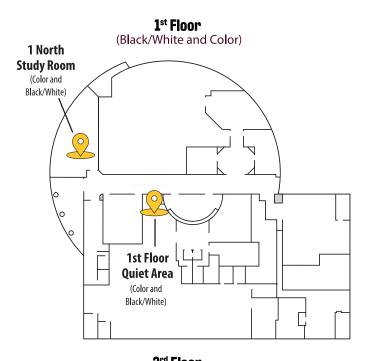

- 4. The print has been successfully submitted.
  Go to the nearest Printer Release Station computer in the Library.
  - · Black/White printers are located on every floor.
  - Color printers are located in the 1st Floor Quiet Area, 1 North Study Room, and on 2nd Floor.
  - All 11x17 color prints will ONLY release to the 2<sup>nd</sup> Floor Color Printer.