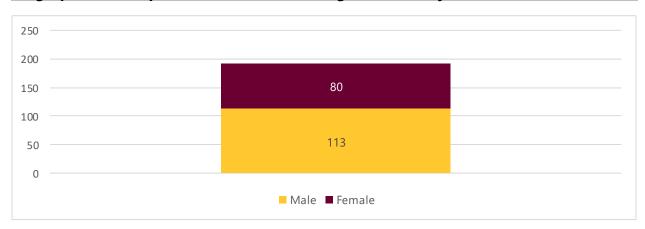

-------|
| Iran         | 1     |
| Italy        | 1     |
| Kenya        | 1     |
| Kuwait       | 1     |
| Sri Lanka    | 1     |
| Liberia      | 1     |
| Malaysia     | 1     |
| Peru         | 1     |
| Saudi Arabia | 1     |
| Togo         | 1     |

## Top 5 Programs of Study (Graduate Only) for Fall 2021 New-Arriving Students Only

| Program                    | # of Students |
|----------------------------|---------------|
| MS-Information Systems     | 56            |
| MS-Computer Science        | 16            |
| MBA                        | 13            |
| MSA-Engineering Management | 6             |
| MS-Engineering             | 4             |

# Level of Study for Fall 2021 New-Arriving Students Only



## Biographic Make-Up for Fall 2021 New-Arriving Students Only