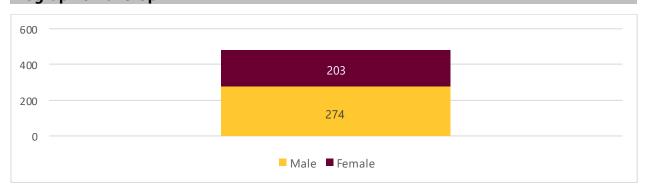

grams**

| Program                 | # of Students |
|-------------------------|---------------|
| MS-Information Systems  | 114           |
| MS-Computer Science     | 34            |
| MBA                     | 22            |
| MS-Engineering          | 14            |
| Master of Public Health | 12            |
| Doctor of Medicine*     | 11            |

#### **Top 5 Undergraduate Majors**

| Program                           | # of Students |
|-----------------------------------|---------------|
| Mechanical Engineering            | 8             |
| Electrical Engineering            | 8             |
| Mathematics                       | 7             |
| Psychology                        | 11            |
| Engineering/Industrial Management | 7             |

# Biographic Make-Up



#### **Enrollment Trends**



# **Resident Country for Fall 2021 New-Arriving Students Only**

193 students from 34 different countries

| Country     | Count |
|-------------|-------|
| India       | 89    |
| China       | 16    |
| Nigeria     | 13    |
| Bangladesh  | 13    |
| Ghana       | 8     |
| Canada      | 7     |
| Brazil      | 3     |
| Germany     | 3     |
| France      | 3     |
| South Korea | 3     |
| Spain       | 2     |
| Ethiopia    | 2     |

| Country        | Count |
|----------------|-------|
| Vietnam        | 2     |
| United Kingdom | 2     |
| Jordan         | 2     |
| Nepal          | 2     |
| Pakistan       | 2     |
| Turkey         | 2     |
| Sierra Leone   | 1     |
| Austria        | 1     |
| Congo          | 1     |
| Colombia       | 1     |