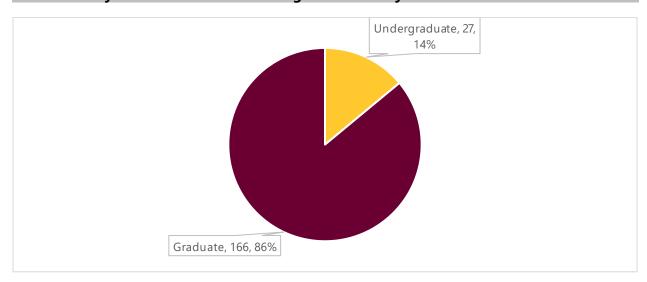

lovakia       | 1     |

| Country      | Count |
|--------------|-------|
| Iran         | 1     |
| Italy        | 1     |
| Kenya        | 1     |
| Kuwait       | 1     |
| Sri Lanka    | 1     |
| Liberia      | 1     |
| Malaysia     | 1     |
| Peru         | 1     |
| Saudi Arabia | 1     |
| Togo         | 1     |

## Top 5 Programs of Study (Graduate Only) for Fall 2021 New-Arriving Students Only

| Program                    | # of Students |
|----------------------------|---------------|
| MS-Information Systems     | 56            |
| MS-Computer Science        | 16            |
| MBA                        | 13            |
| MSA-Engineering Management | 6             |
| MS-Engineering             | 4             |

# Level of Study for Fall 2021 New-Arriving Students Only



## Biographic Make-Up for Fall 2021 New-Arriving Students Only