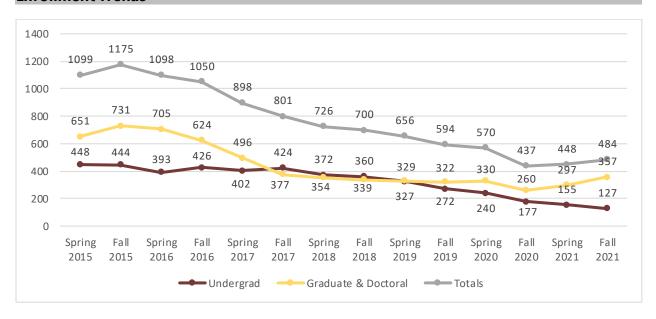

| # of Students |
|-------------------------|---------------|
| MS-Information Systems  | 114           |
| MS-Computer Science     | 34            |
| MBA                     | 22            |
| MS-Engineering          | 14            |
| Master of Public Health | 12            |
| Doctor of Medicine*     | 11            |

#### **Top 5 Undergraduate Majors**

| Program                           | # of Students |
|-----------------------------------|---------------|
| Mechanical Engineering            | 8             |
| Electrical Engineering            | 8             |
| Mathematics                       | 7             |
| Psychology                        | 11            |
| Engineering/Industrial Management | 7             |

# Biographic Make-Up



#### **Enrollment Trends**



# **Resident Country for Fall 2021 New-Arriving Students Only**

193 students from 34 different countries

| Country     | Count |
|-------------|-------|
| India       | 89    |
| China       | 16    |
| Nigeria     | 13    |
| Bangladesh  | 13    |
| Ghana       | 8     |
| Canada      | 7     |
| Brazil      | 3     |
| Germany     | 3     |
| France      | 3     |
| South Korea | 3     |
| Spain       | 2     |
| Ethiopia    | 2     |

| Country        | Count |
|----------------|-------|
| Vietnam        | 2     |
| United Kingdom | 2     |
| Jordan         | 2     |
| Nepal          | 2     |
| Pakistan       | 2     |
| Turkey         | 2     |
| Sierra Leone   | 1     |
| Austria        | 1     |
| Congo          | 1     |
| Colombia       | 1     |
| Czech Republic | 1     |
| S