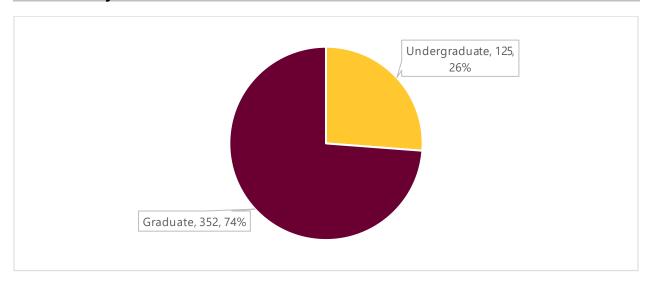

## **Level of Study**

## **Top 5 Graduates Programs**

| Program                 | # of Students |
|-------------------------|---------------|
| MS-Information Systems  | 114           |
| MS-Computer Science     | 34            |
| MBA                     | 22            |
| MS-Engineering          | 14            |
| Master of Public Health | 12            |
| Doctor of Medicine*     | 11            |

#### **Top 5 Undergraduate Majors**

| Program                           | # of Students |
|-----------------------------------|---------------|
| Mechanical Engineering            | 8             |
| Electrical Engineering            | 8             |
| Mathematics                       | 7             |
| Psychology                        | 11            |
| Engineering/Industrial Management | 7             |