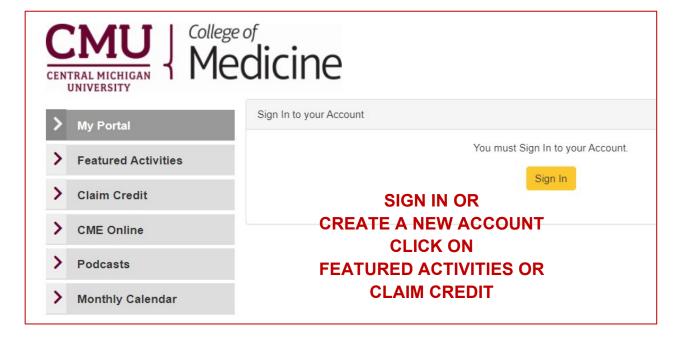

### 2023 HOW TO OBTAIN CME CREDIT

To claim AMA PRA Category 1 Credit<sup>TM</sup> or AOA Category 1-A or 1-B credit, go to

#### MED.CMICH.EDU/CMECERT

#### CLAIM CREDIT AND TRANSCRIPT

SELECT FROM
A COMPLETE
LIST OF
OF OUR REGULARLY
SCHEDULED
GRAND ROUNDS
OR
CLICK
"OTHER"