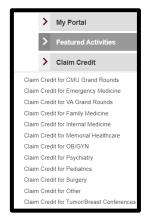

- Select <u>Claim Credit and Transcript</u>
- Click on <u>Claim Credit</u> and select the appropriate grand rounds or 'Claim Credit for Other'
- Find the session you attended
- > Select Claim Credit
- Select Sign in to generate certificate
- ➤ Enter your email and password (please note, this is not connected to your CMU account)
  - If this is your first-time claiming credit, you will need to create an account
  - o Follow the prompts to create your account
- Select <u>Sign-In</u>, <u>Continue</u>, <u>Submit</u>
- Complete the CME Evaluation Form
- > Select Submit Your Response
- Select the credit type and number of credit hours
- Select Submit
- Your certificate will be generated
- > You may either print your certificate or save it as a PDF

All credit claimed will be added to your transcript.

To access your profile information, transcript, registration history, etc., select **My Portal**.

If you have questions or need assistance, please contact our office at cmedcme@cmich.edu or call 989-746-7555.