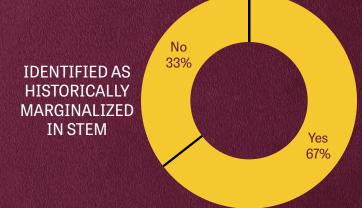

### Sexual orientation:

Heterosexual: 70% Non-heterosexual: 30% Includes asexual, bisexual, gay, pansexual, queer, androsexual