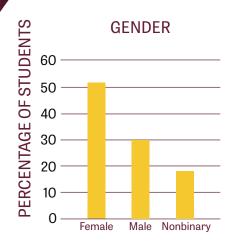

### **MEET OUR PIONEER COHORT!**

Our first cohort started in January 2023, and is composed of:

- 33 students
- 11 majors represented
- Average GPA: 3.57
- Honors students: 33%
- Student-athlete: 1