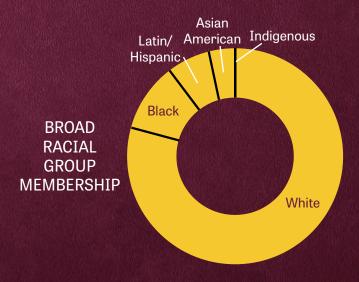

### **MEET OUR PIONEER COHORT!**

Our first cohort started in January 2023, and is composed of:

- 33 students
- 11 majors represented
- Average GPA: 3.57
- Honors students: 33%
- Student-athlete: 1