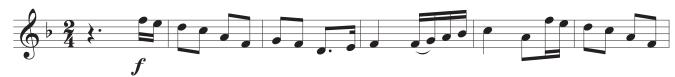

## Audition Music: Technical Exercise

The Girl I Left Behind Me

F Horn

The Chippewa Marching Band Central Michigan University

**Allegro** (M.M. = c. 120)