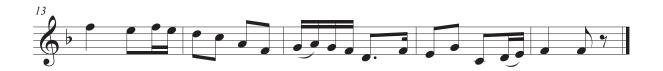

## Audition Music: Technical Exercise

The Girl I Left Behind Me

F Horn

The Chippewa Marching Band Central Michigan University

**Allegro** (M.M. = c. 120)