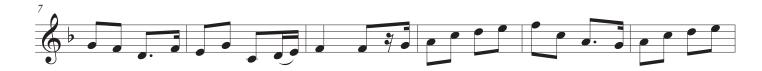

## Audition Music: Technical Exercise

The Girl I Left Behind Me

F Horn

The Chippewa Marching Band Central Michigan University

**Allegro** (M.M. = c. 120)