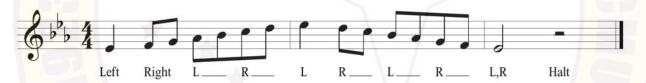

Additionally, we ask that you perform one of the major scales while marking time. You may use any style that's familiar to you. Our style is fairly simple: Holding your instrument in a comfortable playing position, stand with your heels together, your toes comfortably apart, and your body aligned vertically from your ankles up through your knees, hips, abdominal core, and shoulders. Leaving your toes on the ground, mark time with your heels alternating from left to right, and play an octave of a concert F, B-Flat, or E-Flat scale, following the pattern below:

Mark time and play the scale of your choice once at a moderate tempo and again as quickly as is both comfortable and reasonable. As an example, 100 beats per minute and 132 beats per minute would provide a good contrast.