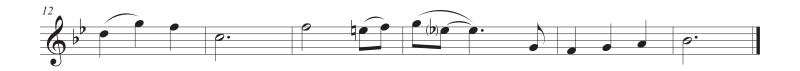

# Audition Music: Technical Exercise

The Girl I Left Behind Me

Trumpet

The Chippewa Marching Band Central Michigan University

**Allegro** (M.M. = c. 120)