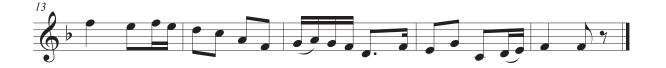

# Audition Music: Technical Exercise

The Girl I Left Behind Me

Trumpet

The Chippewa Marching Band Central Michigan University

**Allegro** (M.M. = c. 120)