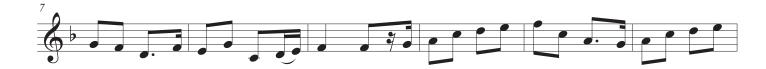

# Audition Music: Technical Exercise

The Girl I Left Behind Me

Trumpet

The Chippewa Marching Band Central Michigan University

**Allegro** (M.M. = c. 120)