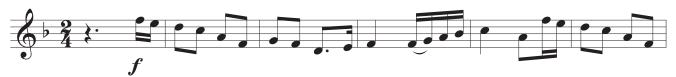

# Audition Music: Technical Exercise

The Girl I Left Behind Me

Trumpet

The Chippewa Marching Band Central Michigan University

**Allegro** (M.M. = c. 120)