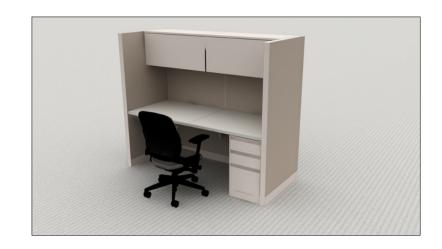

## STUDENT WORKSTATION

BASIS OF DESIGN ANSWER UNIVERSAL 60 SQUARE FEET

Project: OFFICE STANDARDS

Account Executive: L. ROEMER Designer: KJW

Project Manager:

Project Folder: 170666 Hedberg Order #: Plot Date:

Revision Dates: 4/28/17

12/7/17 00/00/00 00/00/00

00/00/00 00/00/00

00/00/00

General Notes:

Not for construction

All structural, mechanical and electrical engineering is the responsility of other

All furniture and design drawings are in confidence and dissemination may not be made without prior written consent of NBS. All common law rights of copyright and otherwise are hereby specifically reserved.