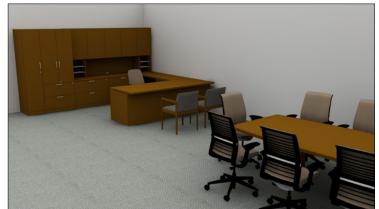

## PRESIDENT'S OFFICE

BASIS OF DESIGN ELECTIVE ELEMENTS WOOD 500 SQUARE FEET

Project: OFFICE STANDARDS

Account Executive: L. ROEMER Designer: KJW

Project Manager:

Project Folder:

Hedberg Order #:

170666

Plot Date:

Revision Dates: 4/28/17

7/12/17 12/7/17

00/00/00 00/00/00

00/00/00