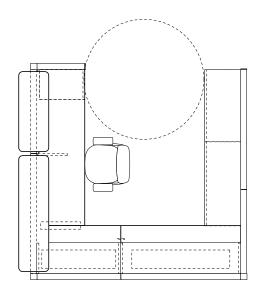

DEAN'S OFFICE
BASIS OF DESIGN ANSWER UNIVERSAL
220 SQUARE FEET

Project: OFFICE STANDARDS

Account Executive: L. ROEMER Designer: KJW

Project Manager:

Project Folder: 170666 Hedberg Order #: Plot Date:

Revision Dates: 4/28/17

12/7/17 00/00/00

00/00/00 00/00/00 00/00/00

)O

General Notes:

Not for construction

All structural, mechanical and electrical engineering is the responsility of other

Il furniture and design drawings are in confidence and dissemination may not be made without prior writter onsent of NBS. All common law rights of copyright and otherwise are hereby specifically reserved.

Final furniture fit and placement is subject to any variation from this plan due to construction changes, fie conditions, material differences or changes required for any reason with notification oto NBS.

f NBS did not design this project, NBS does not assume responsibility for the design, specification of parts or application of products included in this bid. NBS has only responded to the pricing request for the specificati provided.