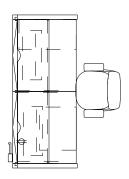

## OPTIONAL STUDENT WORKSTATION

BASIS OF DESIGN SERIES 9000 60 SQUARE FEET

Project: OFFICE STANDARDS

Account Executive: L. ROEMER Designer: KJW

Project Manager:

Project Folder: 170666

Hedberg Order #:

Plot Date:

Revision Dates: 4/28/17

12/7/17 00/00/00

00/00/00 00/00/00

00/00/00

General Notes

Not for construction

All structural, mechanical and electrical engineering is the responsility of others.

Il furniture and design drawings are in confidence and dissemination may not be made without prior writter onsent of NBS. All common law rights of copyright and otherwise are hereby specifically reserved.