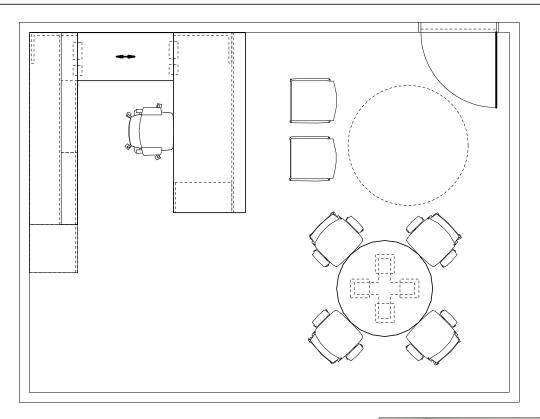

# VICE PRESIDENT'S OFFICE BASIS OF DESIGN ELECTIVE ELEMENTS WOOD 300 SQUARE FEET

Project: OFFICE STANDARDS

Account Executive: L. ROEMER Designer: KJW

Project Manager:

Project Folder: 170666 Hedberg Order #: Plot Date:

Revision Dates: 4/28/17

12/7/17 00/00/00

00/00/00 00/00/00

00/00/00

General Notes:

Not for construction

All structural, mechanical and electrical engineering is the responsility of other

Il furniture and design drawings are in confidence and dissemination may not be made without prior writter onsent of NBS. All common law rights of copyright and otherwise are hereby specifically reserved.