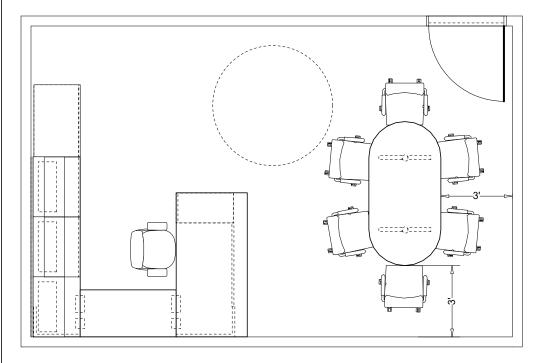

## PRESIDENT'S OFFICE

BASIS OF DESIGN ELECTIVE ELEMENTS WOOD 500 SQUARE FEET

Project: OFFICE STANDARDS

Account Executive: L. ROEMER Designer: KJW

Project Manager:

Project Folder:

Hedberg Order #:

170666

Plot Date:

Revision Dates: 4/28/17

7/12/17 12/7/17

00/00/00 00/00/00

00/00/00