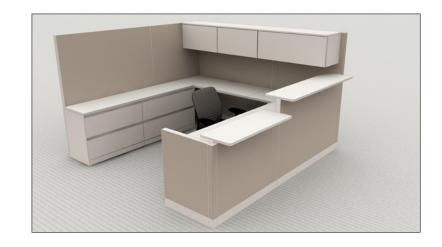

I:\!JOBS\2017 JOBS\CMU\170666-CMU OFFICE STANDARDS\F1-B-170666.cmdrw

OPTIONAL O.P. OFFICE

BASIS OF DESIGN SERIES 9000 80 SQUARE FEET

Project: OFFICE STANDARDS

Account Executive: L. ROEMER Designer: KJW

Project Manager:

Project Folder: 170666 Hedberg Order #: Plot Date:

Revision Dates: 4/28/17 12/7/17

00/00/00 00/00/00 00/00/00

00/00/00

General Notes:

Not for construction

All structural, mechanical and electrical engineering is the responsility of others.