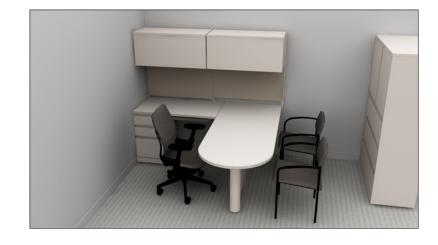

DEAN'S OFFICE
BASIS OF DESIGN ANSWER UNIVERSAL
220 SQUARE FEET

Project: OFFICE STANDARDS

Account Executive: L. ROEMER Designer: KJW

Project Manager:

Project Folder: 170666 Hedberg Order #: Plot Date:

Revision Dates: 4/28/17

12/7/17 00/00/00

00/00/00 00/00/00 00/00/00

)O

General Notes:

Not for construction

All structural, mechanical and electrical engineering is the responsility of other

Il furniture and design drawings are in confidence and dissemination may not be made without prior writter onsent of NBS. All common law rights of copyright and otherwise are hereby specifically reserved.

Final furniture fit and placement is subject to any variation from this plan due to construction changes, fie conditions, material differences or changes required for any reason with notification oto NBS.

f NBS did not design this project, NBS does not assume responsibility for the design, specification of parts or application of products included in this bid. NBS has only responded to the pricing request for the specificati provided.