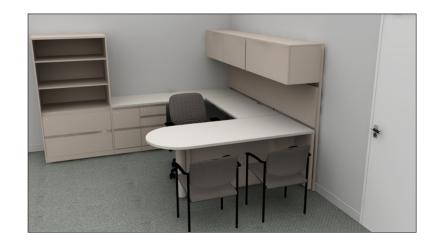

# VICE PRESIDENT'S OFFICE BASIS OF DESIGN ELECTIVE ELEMENTS WOOD 300 SQUARE FEET

Project: OFFICE STANDARDS

Account Executive: L. ROEMER Designer: KJW

Project Manager:

Project Folder: 170666 Hedberg Order #: Plot Date:

Revision Dates: 4/28/17

12/7/17 00/00/00

00/00/00 00/00/00

00/00/00

General Notes:

Not for construction

All structural, mechanical and electrical engineering is the responsility of other

Il furniture and design drawings are in confidence and dissemination may not be made without prior writter onsent of NBS. All common law rights of copyright and otherwise are hereby specifically reserved.