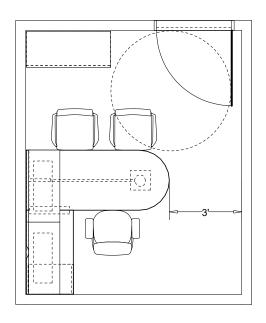

DEAN'S OFFICE
BASIS OF DESIGN ANSWER UNIVERSAL
220 SQUARE FEET

Project: OFFICE STANDARDS

Account Executive: L. ROEMER Designer: KJW

Project Manager:

Project Folder: 170666 Hedberg Order #: Plot Date:

Revision Dates: 4/28/17

12/7/17 00/00/00

00/00/00 00/00/00 00/00/00

)O

General Notes:

Not for construction

All structural, mechanical and electrical engineering is the responsility of other

Il furniture and design drawings are in confidence and dissemination may not be made without prior writter onsent of NBS. All common law rights of copyright and otherwise are hereby specifically reserved.