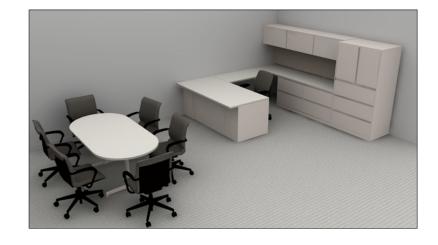

## PRESIDENT'S OFFICE

BASIS OF DESIGN ELECTIVE ELEMENTS WOOD 500 SQUARE FEET

Project: OFFICE STANDARDS

Account Executive: L. ROEMER Designer: KJW

Project Manager:

Project Folder:

Hedberg Order #:

170666

Plot Date:

Revision Dates: 4/28/17

7/12/17 12/7/17

00/00/00 00/00/00

00/00/00