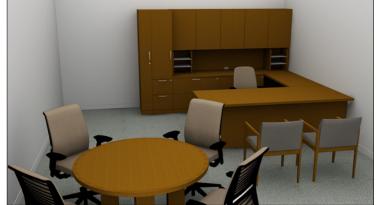

# VICE PRESIDENT'S OFFICE BASIS OF DESIGN ELECTIVE ELEMENTS WOOD 300 SQUARE FEET

Project: OFFICE STANDARDS

Account Executive: L. ROEMER Designer: KJW

Project Manager:

Project Folder: 170666 Hedberg Order #: Plot Date:

Revision Dates: 4/28/17

12/7/17 00/00/00

00/00/00 00/00/00

00/00/00

General Notes:

Not for construction

All structural, mechanical and electrical engineering is the responsility of other

Il furniture and design drawings are in confidence and dissemination may not be made without prior writter onsent of NBS. All common law rights of copyright and otherwise are hereby specifically reserved.