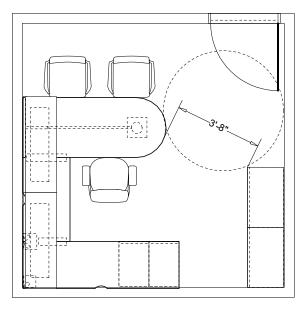

# VICE PRESIDENT'S OFFICE BASIS OF DESIGN ELECTIVE ELEMENTS WOOD 300 SQUARE FEET

Project: OFFICE STANDARDS

Account Executive: L. ROEMER Designer: KJW

Project Manager:

Project Folder: 170666 Hedberg Order #: Plot Date:

Revision Dates: 4/28/17

12/7/17 00/00/00

00/00/00 00/00/00

00/00/00

General Notes:

Not for construction

All structural, mechanical and electrical engineering is the responsility of other

Il furniture and design drawings are in confidence and dissemination may not be made without prior writter onsent of NBS. All common law rights of copyright and otherwise are hereby specifically reserved.