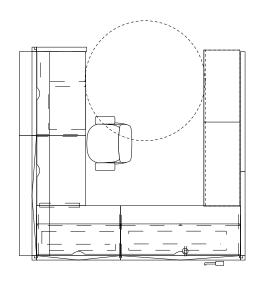

## STUDENT WORKSTATION

BASIS OF DESIGN ANSWER UNIVERSAL 60 SQUARE FEET

Project: OFFICE STANDARDS

Account Executive: L. ROEMER Designer: KJW

Project Manager:

Project Folder: 170666 Hedberg Order #: Plot Date:

Revision Dates: 4/28/17

12/7/17 00/00/00 00/00/00

00/00/00 00/00/00

00/00/00

General Notes:

Not for construction

All structural, mechanical and electrical engineering is the responsility of other

All furniture and design drawings are in confidence and dissemination may not be made without prior written consent of NBS. All common law rights of copyright and otherwise are hereby specifically reserved.