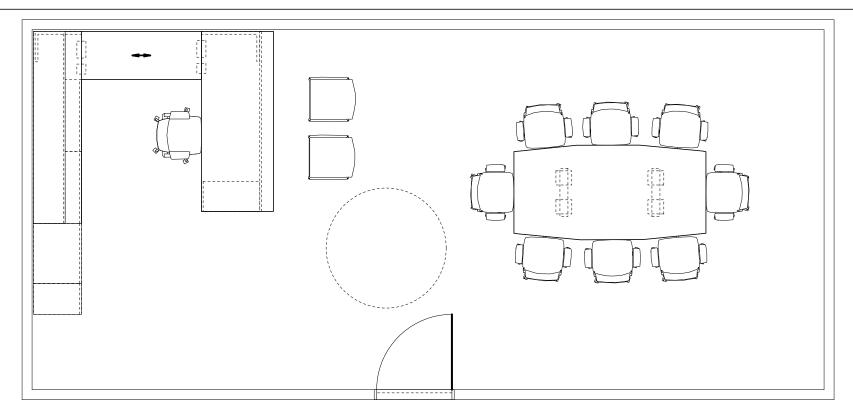

## PRESIDENT'S OFFICE

BASIS OF DESIGN ELECTIVE ELEMENTS WOOD 500 SQUARE FEET

Project: OFFICE STANDARDS

Account Executive: L. ROEMER Designer: KJW

Project Manager:

Project Folder:

Hedberg Order #:

170666

Plot Date:

Revision Dates: 4/28/17

7/12/17 12/7/17

00/00/00 00/00/00

00/00/00