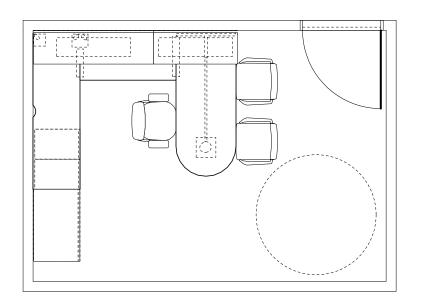

# VICE PRESIDENT'S OFFICE BASIS OF DESIGN ELECTIVE ELEMENTS WOOD 300 SQUARE FEET

Project: OFFICE STANDARDS

Account Executive: L. ROEMER Designer: KJW

Project Manager:

Project Folder: 170666 Hedberg Order #: Plot Date:

Revision Dates: 4/28/17

12/7/17 00/00/00

00/00/00 00/00/00

00/00/00

General Notes:

Not for construction

All structural, mechanical and electrical engineering is the responsility of other

Il furniture and design drawings are in confidence and dissemination may not be made without prior writter onsent of NBS. All common law rights of copyright and otherwise are hereby specifically reserved.