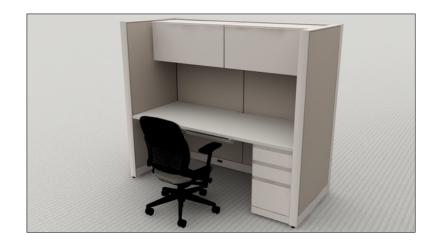

## STUDENT WORKSTATION

BASIS OF DESIGN ANSWER UNIVERSAL 60 SQUARE FEET

Project: OFFICE STANDARDS

Account Executive: L. ROEMER Designer: KJW

Project Manager:

Project Folder: 170666 Hedberg Order #: Plot Date:

Revision Dates: 4/28/17

12/7/17 00/00/00 00/00/00

00/00/00 00/00/00

00/00/00

General Notes:

Not for construction

All structural, mechanical and electrical engineering is the responsility of other

All furniture and design drawings are in confidence and dissemination may not be made without prior written consent of NBS. All common law rights of copyright and otherwise are hereby specifically reserved.