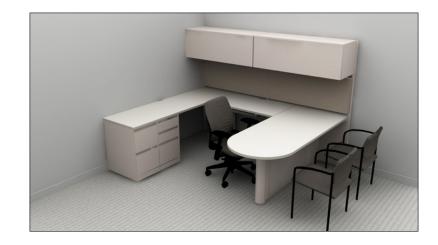

# VICE PRESIDENT'S OFFICE BASIS OF DESIGN ELECTIVE ELEMENTS WOOD 300 SQUARE FEET

Project: OFFICE STANDARDS

Account Executive: L. ROEMER Designer: KJW

Project Manager:

Project Folder: 170666 Hedberg Order #: Plot Date:

Revision Dates: 4/28/17

12/7/17 00/00/00

00/00/00 00/00/00

00/00/00

General Notes:

Not for construction

All structural, mechanical and electrical engineering is the responsility of other

Il furniture and design drawings are in confidence and dissemination may not be made without prior writter onsent of NBS. All common law rights of copyright and otherwise are hereby specifically reserved.