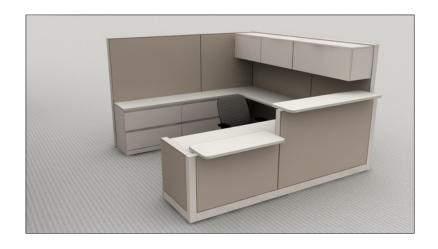

# VICE PRESIDENT'S OFFICE BASIS OF DESIGN ELECTIVE ELEMENTS WOOD 300 SQUARE FEET

Project: OFFICE STANDARDS

Account Executive: L. ROEMER Designer: KJW

Project Manager:

Project Folder: 170666 Hedberg Order #: Plot Date:

Revision Dates: 4/28/17

12/7/17 00/00/00

00/00/00 00/00/00

00/00/00

General Notes:

Not for construction

All structural, mechanical and electrical engineering is the responsility of other

Il furniture and design drawings are in confidence and dissemination may not be made without prior writter onsent of NBS. All common law rights of copyright and otherwise are hereby specifically reserved.

Final furniture fit and placement is subject to any variation from this plan due to construction changes, fiel conditions, material differences or changes required for any reason with notification oto NBS.

If NBS did not design this project, NBS does not assume responsibility for the design, specification of parts application of products included in this bid. NBS has only responded to the pricing request for the specificat provided.