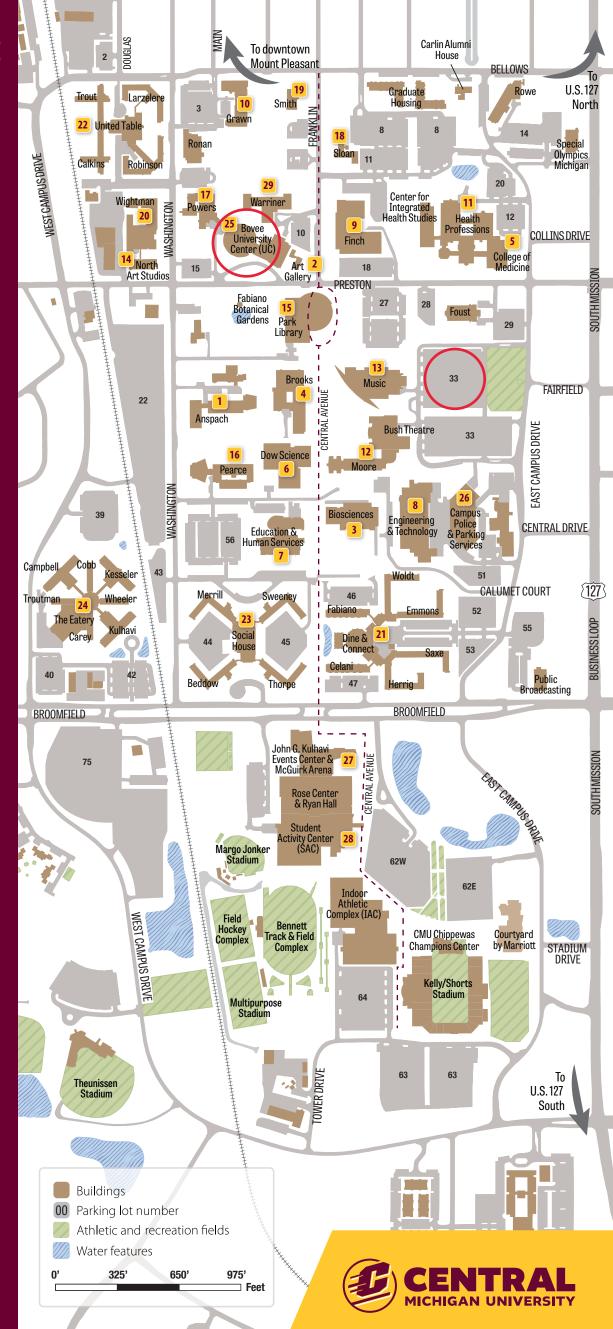

## **CAMPUS**

## **Academic buildings**

- 1 Anspach Hall
- **University Art Gallery**
- **Biosciences Building** 3
- Δ **Brooks Hall**
- College of Medicine Building
- 6 Dow Science Complex
- 7 Education and Human Services Building
  - French Auditorium
- 8 Engineering and Technology Building
- Finch Fieldhouse
- 10 Grawn Hall
- **Health Professions** Building
- 12 Moore Hall
  - **Bush Theatre**
  - Townsend Kiva
- 13 Music Building
  - Chamichian Recital Hall
  - Staples Family Concert Hall
- 14 North Art Studios
- 15 Park Library
  - Sarah and Daniel Opperman Auditorium
- 16 Pearce Hall
- Powers Hall
- 18 Sloan Hall
- Smith Hall
- 20 Wightman Hall

## **Residence halls** & restaurants

- 21 East Community
  - Dine & Connect
- **22** North Community
  - **United Table**
- 23 South Community
  - Social House
- **24** Towers Community
  - The Eatery

## **Notable locations**

- 25 Bovee University Center
  - **UC Auditorium**
  - CMU Bookstore
- 26 Campus Police and Parking Services
- John G. Kulhavi

**Events Center** McGuirk Arena **Student Activity Center** 29 Warriner Hall Admissions Office Plachta Auditorium