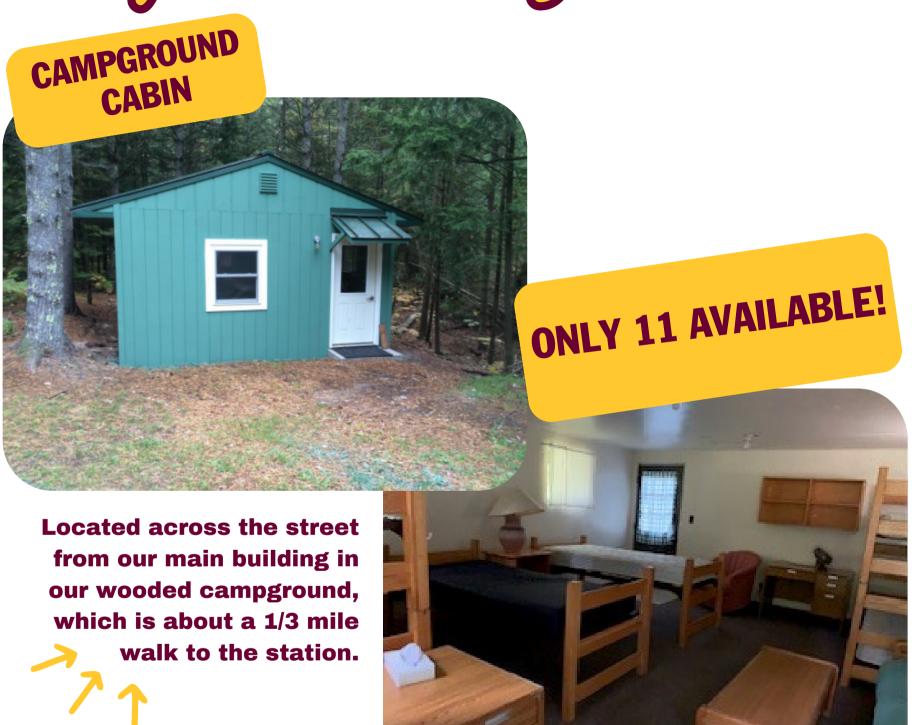

# CMU ALUMNI WEEKEND ON BEAVER ISLAND

2025 Accomodations

- Campground cabins are outfitted with twin beds, desks, and chairs
- Men's and women's restroom and shower facilities are adjacent to the cabins
- Laundry facilities are onsite at no charge; please bring your own detergent
- Please remember to bring your own bed and bath linens, they are not included in these units

## Campground Cabin Details

### **Campground Cabin 1**

**CAPACITY 6 PEOPLE | \$288** 

2 twin beds, 2 sets of twin bunk beds

#### **Campground Cabin 2**

**CAPACITY 6 PEOPLE | \$288** 

4 twin beds, 1 set of twin bunk beds,

## **Campground Cabin 3**

**CAPACITY 6 PEOPLE | \$288** 

2 twin beds, 2 sets of twin bunk beds