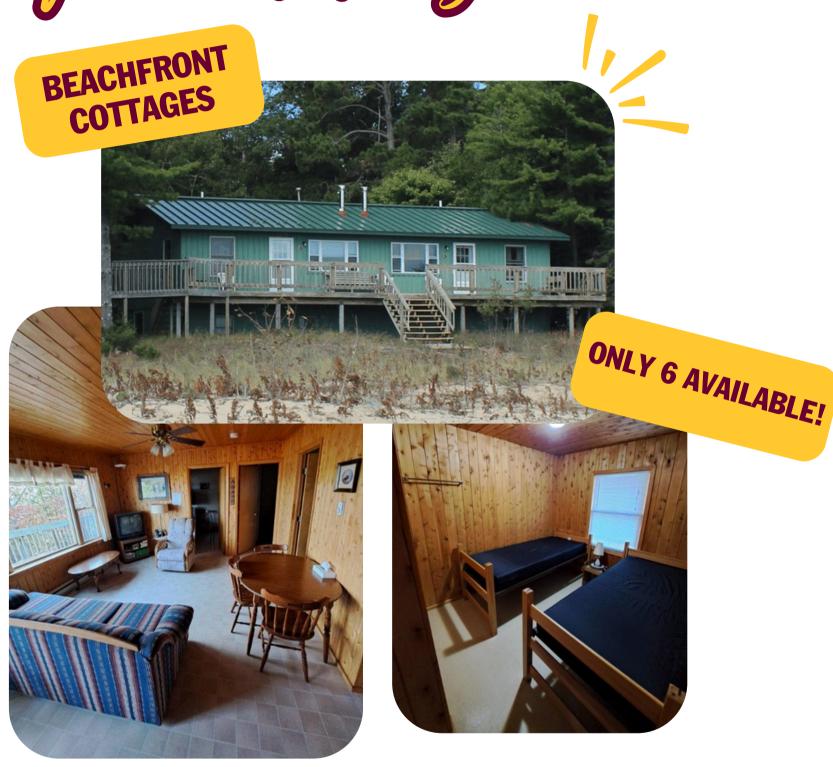

# CMU ALUMNI WEEKEND ON BEAVER ISLAND

2025 Accomodations

- Includes 2-3 bedrooms with twin beds (two units have full or queen beds)
- Kitchenette (some with stove), small refrigerator, coffee pot and microwave
- Shared bath for the unit
- Bedding and bath linens included
- Some personal and household products are furnished in these spaces
- Laundry facilities are onsite at no charge; please bring your own detergent

## Beachfront Cottage Detail

#### **Beachfront Cottage 1**

2 BEDROOM; 4 TWIN BEDS **CAPACITY 4 PEOPLE | \$424** 

- Full kitchen w/ stove
- Refrigerator
- Coffee pot
- Microwave
- Private restroom w/ shower

#### **Beachfront Cottage 2**

2 BEDROOM 1 DOUBLE BED & 2 TWIN BEDS **CAPACITY 4 PEOPLE | \$424** 

- Full kitchen w/ stove
  Coffee pot
- Refrigerator
- Microwave
- Private restroom w/ shower

#### **Beachfront Cottage 3**

2 BEDROOM; 4 TWIN BEDS **CAPACITY 5 PEOPLE | \$530** 

- Kitchenette w/ small refrigerator
- Coffee pot
- Microwave
- Private restroom w/ bathtub

#### **Beachfront Cottage 4**

3 BEDROOM 4 TWIN & 1 TWIN BUNK BED **CAPACITY 6 PEOPLE | \$636** 

- Kitchenette w/ small refrigerator
- Coffee pot
- Microwave
- Private restroom w/ bathtub

#### **Beachfront Cottage 5**

3 BEDROOM 1 QUEEN, 1 FULL & 2 TWIN BEDS **CAPACITY 6 PEOPLE | \$636** 

- Full kitchen w/ stove
- Refrigerator
- Coffee pot
- Microwave
- Private restroom w/ shower

#### **Beachfront Cottage 6**

3 BEDROOM 1 OUEEN. 1 FULL & 1 TWIN BUNK BED **CAPACITY 6 PEOPLE | \$636** 

- Full kitchen w/ stove
- Refrigerator
- Coffee pot
- Microwave
- Private restroom w/ shower