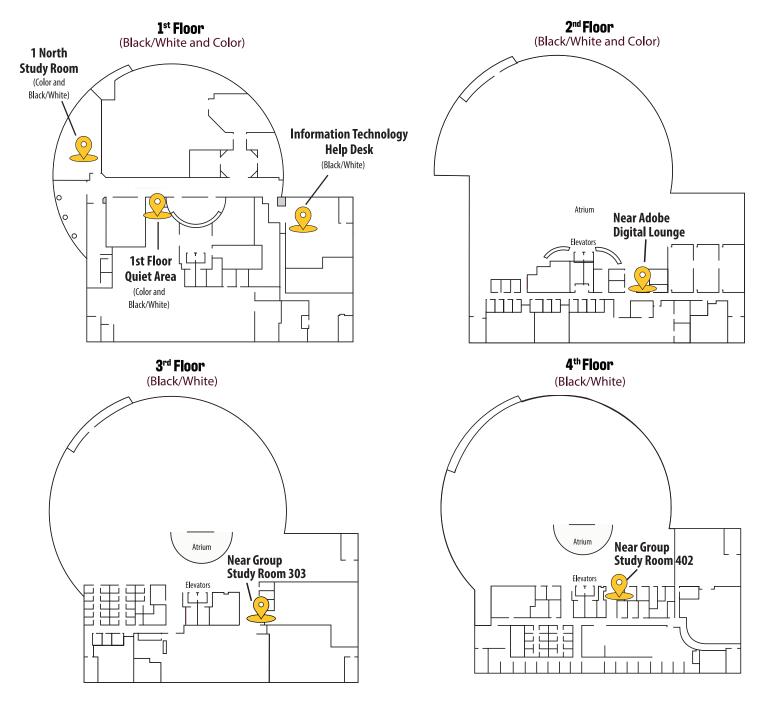

## 4. The print has been successfully submitted. Go to the nearest Printer Release Station computer in the Library.

- Black/White printers are located on every floor.
- Color printers are located in the 1<sup>st</sup> Floor Quiet Area, 1 North Study Room, and on 2<sup>nd</sup> Floor.
- All 11x17 color prints will ONLY release to the 2<sup>nd</sup> Floor Color Printer.